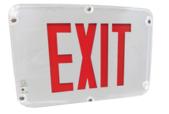

# High Abuse NEMA 4X Exit Sign

### **FEATURES**

- Reinforced polycarbonate construction
- Stainless steel exposed hardware, tamper proof screws
- One piece molded and gasketed lens
- Temperature rating of 32°F to 122° F (+0°C to +50°C)
- Option for self-powered sealed Ni-Cad backup
- Auto self-test feature standard