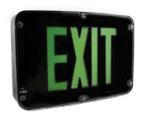

# High Abuse NEMA 4X Exit Sign

### **FEATURES**

- Reinforced polycarbonate construction
- Stainless steel exposed hardware, tamper proof screws
- One piece molded and gasketed lens
- Temperature rating of 32°F to 122° F (+0°C to +50°C)
- Option for self-powered sealed Ni-Cad backup
- Auto self-test feature standard