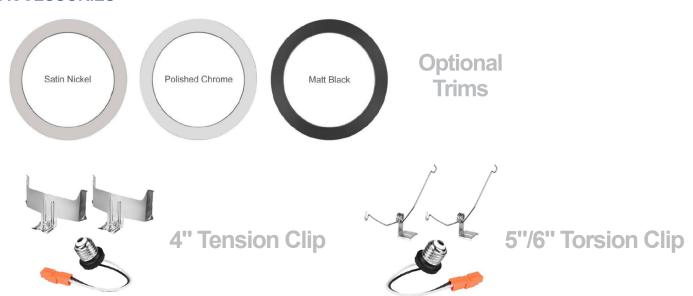

|     |                               |                 |

# **ORDERING GUIDE**

Sample Number: VIV-SMCIR-9IN-18W-120V-35-WH-5/6TNC



This product is subject to minimum order quantities. Contact factory for details.

<sup>&</sup>lt;sup>1</sup> See '8 & 12" Circular J-Box Mount Series' for IP44 listing

<sup>&</sup>lt;sup>2</sup> Refer to lumens in specifications table

<sup>3</sup> Not available in 7" (15W) 120-277V version

| VIVID ENERGIES                 |  |  |
|--------------------------------|--|--|
| LED Lighting Solutions For Our |  |  |

Future And Your Bottom Line

| energy ?           |  |
|--------------------|--|
| <b>ENERGY STAR</b> |  |









| Type:        |  |
|--------------|--|
| Project:     |  |
| Description: |  |

### **ACCESSORIES**



## **INSTALLATION**