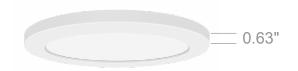

# F DESIGN

- Low profile design under 1" below the ceiling
- Multiple finish options with magnetic snap on trims
- Uniform light distribution with no shadowing
- 120 degree light distribution
- Dimming: 120V = Triac / 277V = 0-10V

#### **SPECIFICATIONS**

| Model<br>Number | Size / Watts / Lumens                                                                                    | Mounting                                  | Voltage                                  | CRI | UL<br>Listing                 | Power<br>Factor |
|-----------------|----------------------------------------------------------------------------------------------------------|-------------------------------------------|------------------------------------------|-----|-------------------------------|-----------------|
| VIV-SMCIR       | 5" dia. (12W / 840 LM)<br>7" dia. (15W / 1000 LM)<br>9" dia. (18W / 1260 LM)<br>12" dia. (24W / 1920 LM) | J-Box Standard,  Downlight with  mounting | 120V<br>(Standard)<br>UNV<br>(Available) | >80 | Damp<br>Location <sup>1</sup> | 0.90            |
|                 | Nominal Sizes                                                                                            | accessories                               |                                          |     |                               |                 |