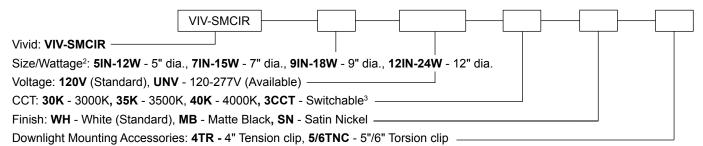

# **ORDERING GUIDE**

Sample Number: VIV-SMCIR-9IN-18W-120V-35-WH-5/6TNC

This product is subject to minimum order quantities. Contact factory for details.

<sup>&</sup>lt;sup>1</sup> See '8 & 12" Circular J-Box Mount Series' for IP44 listing

<sup>&</sup>lt;sup>2</sup> Refer to lumens in specifications table

<sup>3</sup> Not available in 7" (15W) 120-277V version

| VIVID ENERGIES                 |  |  |
|--------------------------------|--|--|
| LED Lighting Solutions For Our |  |  |