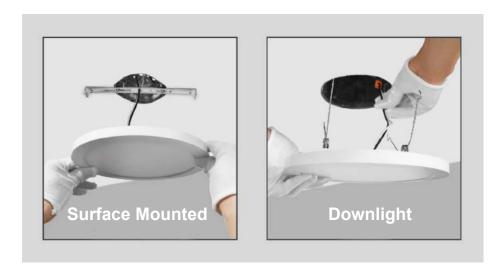

|     |                               |                 |

# **ORDERING GUIDE**

Sample Number: VIV-SMCIR-9IN-18W-120V-35-WH-5/6TNC



This product is subject to minimum order quantities. Contact factory for details.

<sup>&</sup>lt;sup>1</sup> See '8 & 12" Circular J-Box Mount Series' for IP44 listing

<sup>&</sup>lt;sup>2</sup> Refer to lumens in specifications table

<sup>3</sup> Not available in 7" (15W) 120-277V version

| VIVID ENERGIES                 |  |  |
|--------------------------------|--|--|
| LED Lighting Solutions For Our |  |  |

Future And Your Bottom Line

| energy ?           |  |
|--------------------|--|
| <b>ENERGY STAR</b> |  |









| Type:        |  |
|--------------|--|
| Project:     |  |
| Description: |  |

### **ACCESSORIES**



## **INSTALLATION**