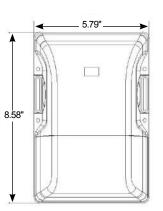

## FEATURES GREEN AND ECO-FRIENDLY

- · Small profile for over doorways and lower mounting heights
- IP65 rated with standard Integral Photocell
- Eco-friendly, non-mercury components
- Operating temperature -4° F to 113° F