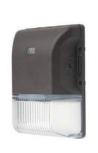

## Mini Wall Pack Light

## FEATURES GREEN AND ECO-FRIENDLY

- · Small profile for over doorways and lower mounting heights
- IP65 rated with standard Integral Photocell
- Eco-friendly, non-mercury components
- Operating temperature -4° F to 113° F