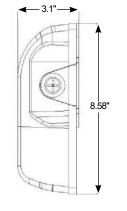

## FEATURES GREEN AND ECO-FRIENDLY

- · Small profile for over doorways and lower mounting heights
- IP65 rated with standard Integral Photocell
- Eco-friendly, non-mercury components
- Operating temperature -4° F to 113° F