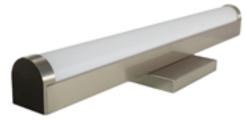

## **Bathroom Vanity Light**

## **FEATURES**

- Linear Rounded Transitional Design
- Satin Nickel Finish and Durable Acrylic Lens
- · Sizes include 24" and 36" Versions
- · Delivers between 960 1440 Lumens with 80 CRI
- ETL Listed for Damp Locations