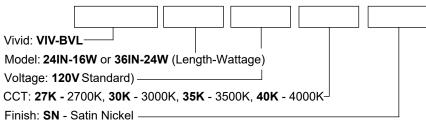

## **ORDERING GUIDE**

Sample Number: VIV-BVL-36IN-24W-120V-30K-SN

This product is subject to minimum order quantities. Contact factory for details.

www.vividenergies.com • Phone: 1-855-494-6727 • Email: sales@vividenergies.com