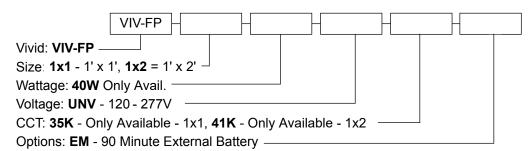

### 1x1 and 2x2 SPECIFICATIONS

| Model<br>Number | Dimensions      | CRI  | Wattage    | Color<br>Temperature                 |
|-----------------|-----------------|------|------------|--------------------------------------|
| VIV-FP          | 1'x1'<br>1'x 2' | 80.5 | 40W<br>40W | 3500K Only - 1x1<br>4100K Only - 1x2 |

## 1x1 and 2x2 ORDERING GUIDE

Sample Number: VIV-FP-1x1-40W-UNV-35K