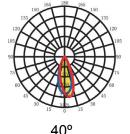

3000K<br>4000K<br>5000K | >0.90 | Up to<br>160 Lm/W |
| VIV-WD-3        | ø 32" x 9.8" x 2.7" |                                | 300W             |                         |       |                   |

#### ORDERING GUIDE

Sample Number: VIV-WD-2-80W-UNV-60D-50-0-10V-SC-MS



<sup>&</sup>lt;sup>1</sup> Refer to chart for specific wattage based on size

| VIVID ENERGIES                 |
|--------------------------------|
| LED Lighting Solutions For Our |

Future And Your Bottom Line

| N        | SE) |
|----------|-----|
| The same |     |









| Type:        |  |
|--------------|--|
| Project:     |  |
| Description: |  |

#### **IP66**





IP66 fixtures withstand daily wash-downs and prevent bacteria growth and introduction of other contaminants

## **PHOTOMETRY (BEAM ANGLE)**











### **DIMENSIONS**



## **MOUNTING**



Suspended Chain (Galvanized Iron)



Surface Mount Bracket (Stainless Steel)