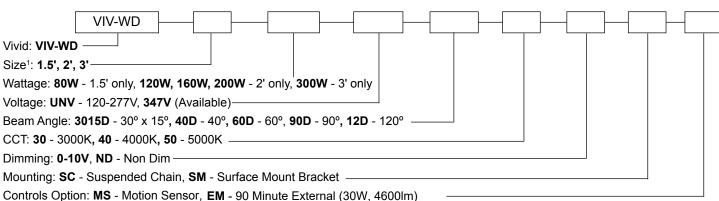

#### ORDERING GUIDE

Sample Number: VIV-WD-2-80W-UNV-60D-50-0-10V-SC-MS

<sup>&</sup>lt;sup>1</sup> Refer to chart for specific wattage based on size

| VIVID ENERGIES                 |
|--------------------------------|
| LED Lighting Solutions For Our |