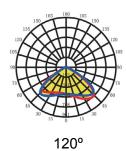

br>4000K<br>5000K | >0.90 | Up to<br>160 Lm/W |
| VIV-WD-3        | ø 32" x 9.8" x 2.7" |                                | 300W             |                         |       |                   |

#### ORDERING GUIDE

Sample Number: VIV-WD-2-80W-UNV-60D-50-0-10V-SC-MS



<sup>&</sup>lt;sup>1</sup> Refer to chart for specific wattage based on size

| VIVID ENERGIES                 |
|--------------------------------|
| LED Lighting Solutions For Our |

Future And Your Bottom Line

| N        | SE) |
|----------|-----|
| The same |     |









| Type:        |  |
|--------------|--|
| Project:     |  |
| Description: |  |

#### **IP66**





IP66 fixtures withstand daily wash-downs and prevent bacteria growth and introduction of other contaminants

## **PHOTOMETRY (BEAM ANGLE)**











### **DIMENSIONS**



## **MOUNTING**



Suspended Chain (Galvanized Iron)



Surface Mount Bracket (Stainless Steel)