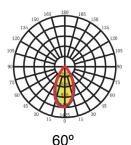

00K<br>4000K<br>5000K | >0.90 | Up to<br>160 Lm/W |
| VIV-WD-3        | ø 32" x 9.8" x 2.7" |                                | 300W             |                         |       |                   |

#### ORDERING GUIDE

Sample Number: VIV-WD-2-80W-UNV-60D-50-0-10V-SC-MS



<sup>&</sup>lt;sup>1</sup> Refer to chart for specific wattage based on size

| VIVID ENERGIES                 |
|--------------------------------|
| LED Lighting Solutions For Our |

Future And Your Bottom Line

| N        | SE) |
|----------|-----|
| The same |     |









| Type:        |  |
|--------------|--|
| Project:     |  |
| Description: |  |

#### **IP66**





IP66 fixtures withstand daily wash-downs and prevent bacteria growth and introduction of other contaminants

## **PHOTOMETRY (BEAM ANGLE)**











### **DIMENSIONS**



## **MOUNTING**



Suspended Chain (Galvanized Iron)



Surface Mount Bracket (Stainless Steel)