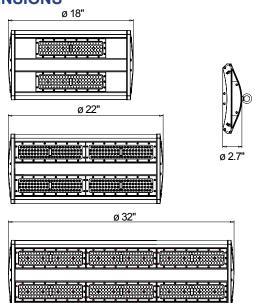

#### **SPECIFICATIONS**

| Model<br>Number | Dimensions          | Input Voltage                  | Wattage          | ССТ                     | PF    | Efficacy          |
|-----------------|---------------------|--------------------------------|------------------|-------------------------|-------|-------------------|
| VIV-WD-1.5      | ø 18" x 9.8" x 2.7" |                                | 80W              |                         |       |                   |
| VIV-WD-2        | ø 22" x 9.8" x 2.7" | 120V-277V,<br>347V (Available) | 120W, 160W, 200W | 3000K<br>4000K<br>5000K | >0.90 | Up to<br>160 Lm/W |
| VIV-WD-3        | ø 32" x 9.8" x 2.7" |                                | 300W             |                         |       |                   |

### **DIMENSIONS**