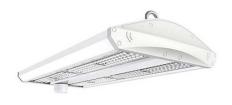

## Wash Down NSF Linear High Bay

# NSF Certified

- Fixture is durable, waterproof, dustproof, and NSF/ANSI 2 certified
- Applications include meat processing, chemical, and beverage facilities
- Fixtures approved for food zone (non-contact), splash zone, and non-food zone
- Working temperature as low as -40°~50° C
- Lumen packages available up to 45,000
- UL approved external battery

#### **SPECIFICATIONS**

| Model<br>Number | Dimensions          | Input Voltage                  | Wattage          | ССТ                     | PF    | Efficacy          |
|-----------------|---------------------|--------------------------------|------------------|-------------------------|-------|-------------------|
| VIV-WD-1.5      | ø 18" x 9.8" x 2.7" |                                | 80W              |                         |       |                   |
| VIV-WD-2        | ø 22" x 9.8" x 2.7" | 120V-277V,<br>347V (Available) | 120W, 160W, 200W | 3000K<br>4000K<br>5000K | >0.90 | Up to<br>160 Lm/W |
| VIV-WD-3        | ø 32" x 9.8" x 2.7" |                                | 300W             |                         |       |                   |