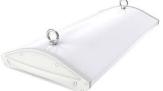

## **MOUNTING**

Suspended Chain (Galvanized Iron)

Surface Mount Bracket (Stainless Steel)