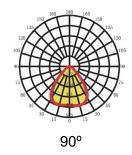

K<br>4000K<br>5000K | >0.90 | Up to<br>160 Lm/W |
| VIV-WD-3        | ø 32" x 9.8" x 2.7" |                                | 300W             |                         |       |                   |

#### ORDERING GUIDE

Sample Number: VIV-WD-2-80W-UNV-60D-50-0-10V-SC-MS



<sup>&</sup>lt;sup>1</sup> Refer to chart for specific wattage based on size

| VIVID ENERGIES                 |
|--------------------------------|
| LED Lighting Solutions For Our |

Future And Your Bottom Line

| N        | SE) |
|----------|-----|
| The same |     |









| Type:        |  |
|--------------|--|
| Project:     |  |
| Description: |  |

#### **IP66**





IP66 fixtures withstand daily wash-downs and prevent bacteria growth and introduction of other contaminants

## **PHOTOMETRY (BEAM ANGLE)**











### **DIMENSIONS**



## **MOUNTING**



Suspended Chain (Galvanized Iron)



Surface Mount Bracket (Stainless Steel)