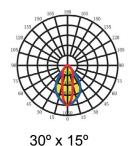

| 3000K<br>4000K<br>5000K | >0.90 | Up to<br>160 Lm/W |
| VIV-WD-3        | ø 32" x 9.8" x 2.7" |                                | 300W             |                         |       |                   |

#### ORDERING GUIDE

Sample Number: VIV-WD-2-80W-UNV-60D-50-0-10V-SC-MS



<sup>&</sup>lt;sup>1</sup> Refer to chart for specific wattage based on size

| VIVID ENERGIES                 |
|--------------------------------|
| LED Lighting Solutions For Our |

Future And Your Bottom Line

| N        | SE) |
|----------|-----|
| The same |     |









| Type:        |  |
|--------------|--|
| Project:     |  |
| Description: |  |

#### **IP66**





IP66 fixtures withstand daily wash-downs and prevent bacteria growth and introduction of other contaminants

## **PHOTOMETRY (BEAM ANGLE)**











### **DIMENSIONS**



## **MOUNTING**



Suspended Chain (Galvanized Iron)



Surface Mount Bracket (Stainless Steel)