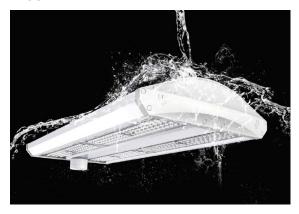

## Wash Down NSF Linear High Bay

# NSF Certified

- Fixture is durable, waterproof, dustproof, and NSF/ANSI 2 certified
- Applications include meat processing, chemical, and beverage facilities
- Fixtures approved for food zone (non-contact), splash zone, and non-food zone
- Working temperature as low as -40°~50° C
- Lumen packages available up to 45,000
- UL approved external battery

#### **IP66**

IP66 fixtures withstand daily wash-downs and prevent bacteria growth and introduction of other contaminants