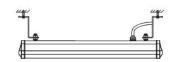

## **MOUNTING**

Suspended Chain (Galvanized Iron)

Surface Mount Bracket (Stainless Steel)