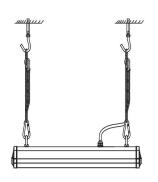

## **MOUNTING**

Suspended Chain (Galvanized Iron)

Surface Mount Bracket (Stainless Steel)