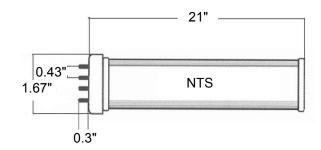

#### **SPECIFICATIONS**

| Model<br>Number | Input<br>Voltage | Wattage | CRI | Efficacy<br>(LPW) | Power<br>Factor | сст                     |
|-----------------|------------------|---------|-----|-------------------|-----------------|-------------------------|
| VIV-4PIN        | 120-277V         | 15W     | 85  | 141-144           | >0.9            | 3500K<br>4100K<br>5000K |