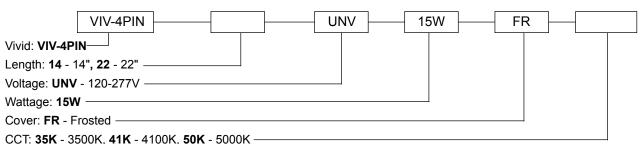

at 50,000 hours

Less Heat = Longer life



#### **FEATURES**

- · High quality LED light with no flicker
- · Free of lead or mercury for environmental protection
- · Instant on and off with no warm up time needed
- Excellent for low temperature applications
- Frosted cover eliminates pixelation
- Voltage range: 120-277V
- L90 at 50,000 hours



#### **SPECIFICATIONS**

| Model<br>Number | Input<br>Voltage | Wattage | CRI | Efficacy<br>(LPW) | Power<br>Factor | сст                     |
|-----------------|------------------|---------|-----|-------------------|-----------------|-------------------------|
| VIV-4PIN        | 120-277V         | 15W     | 85  | 141-144           | >0.9            | 3500K<br>4100K<br>5000K |

#### **ORDERING GUIDE**

Sample Number: VIV-4PIN-22-UNV-15W-FR-35K



Page 1