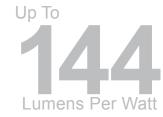

#### **SPECIFICATIONS**

| Model<br>Number | Input<br>Voltage | Wattage | CRI | Efficacy<br>(LPW) | Power<br>Factor | сст                     |
|-----------------|------------------|---------|-----|-------------------|-----------------|-------------------------|
| VIV-4PIN        | 120-277V         | 15W     | 85  | 141-144           | >0.9            | 3500K<br>4100K<br>5000K |