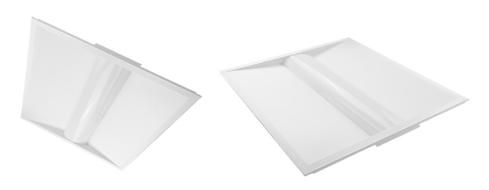

# Architectural (ARC) Troffers - 2'x2' and 2'x4'

Up To Lumens Per Watt

# **FEATURES**

- Aesthetically pleasing curved design
- Efficiency not sacrificed by style unlike legacy fluorescent fixtures
- Unique control offerings including Microwave and Wifi
- High quality aluminum housing and acrylic lens construction