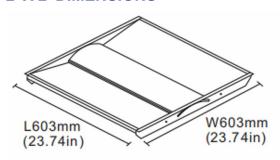

| Wattage | Voltage          | Power<br>Factor | Controls                                                                                                                          |
|-----------------|------------|-----|---------|------------------|-----------------|-----------------------------------------------------------------------------------------------------------------------------------|
| VIV-ARC         | 2'x4'      | 80+ | 50W     | UNV<br>120V-277V | > 0.90          | <ul> <li>- 0-10V Dimming</li> <li>- Microwave Motion Sensor</li> <li>- Wifi Control System With</li> <li>Zigbee driver</li> </ul> |

# 2'x4' ORDERING GUIDE

Sample Number: VIV-ARC-2x4-50W-UNV-30K-DM





Controls: DM - 0-10V Dimming, MMS - Microwave Motion Sensor, ZG - Wifi Zigbee Control



# 2' X 2' DIMENSIONS



# 2' X 4' DIMENSIONS