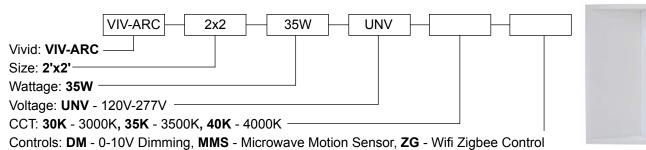

# 2'x2' ORDERING GUIDE

Sample Number: VIV-ARC-2x2-35W-UNV-30K-DM

Page 1

| Type:        |  |
|--------------|--|
| Project:     |  |
| Description: |  |